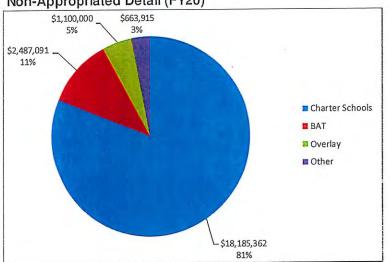

|
| FIXED ASSET VARIANCE                                                                                             |                   |                              |         |
|                                                                                                                  | laural Oural      |                              |         |
| REVIEWED BY:                                                                                                     | Jared Curtis      | PLEASE SEE CERTIFICATION LET | TER     |
| and the second | 02/07/10          | FOR DIRECTOR OF ACCOUNTS A   |         |
| DATE:                                                                                                            | 03/07/19          |                              |         |





Non-Appropriated Detail (FY20)

#### City of Brockton- Total Expenditures (FY20)

#### 36

|                                |                |      | TY OF BROCKT             | es   |                   |      |                   |
|--------------------------------|----------------|------|--------------------------|------|-------------------|------|-------------------|
| Fiscal Year:                   | 2017           |      | Fiscal Year 2020<br>2018 |      | 2019              |      | 2020              |
| Appropriations Totals:         | \$ 351,795,222 | 0%   | \$ 353,446,165           | 2%   | \$<br>359,292,526 | 4%   | \$<br>374,502,419 |
| Government Assessments Totals: | \$ 8,985,658   | 70%  | \$ 15,236,243            | 20%  | \$<br>18,318,931  | 16%  | \$<br>21,326,368  |
| Amoun