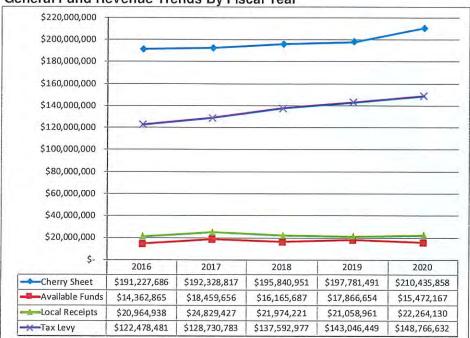

rdinary Maintenance             | \$<br>16,982,348  | and the second second        |
| Pensions                         | \$<br>26,370,874  |                              |
| Insurance and Benefits           | \$<br>56,818,964  |                              |
| Direct Appropriations to Schools | \$<br>178,987,440 |                              |
| Debt Service                     | \$<br>14,215,011  |                              |
| Capital and Reserves             | \$<br>1,786,557   |                              |
| Other                            | \$<br>8,593,840   | <u>.</u>                     |
| Total                            | \$<br>374,502,419 |                              |

#### FY20 - Breakout of City Personal Services and OT



**General Fund Appropriations (FY20)** 



General Fund Revenue Trends By Fiscal Year

#### General Fund Appropriation Trends By Fiscal Year



|                                  |                 |         | 1 10 |           |         |         |           |           |    |           |  |
|----------------------------------|-----------------|---------|------|-----------|---------|---------|-----------|-----------|----|-----------|--|
| Fiscal Year:                     | 2017 2018       |         |      |           |         | 2019    |           |           |    |           |  |
|                                  | a service and a | %Change |      |           | %Change | %Change |           |           |    |           |  |
| nimal Control                    |                 |         |      |           |         |         |