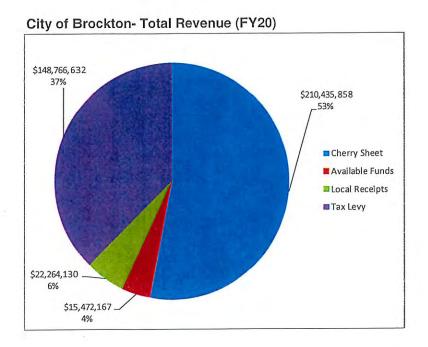

All of this is able to be accomplished in this budget while maintaining our practice of very conservatively estimating revenues and maintaining vigilance related to overall spending.

However, the continued pressures of uncertain state aid and education funding will continue to place a burden on funding our municipal operations through property taxes, local receipts, and enterprise fund revenues. I look forward to working collaboratively with you to focus on solutions to this vexing challenge.