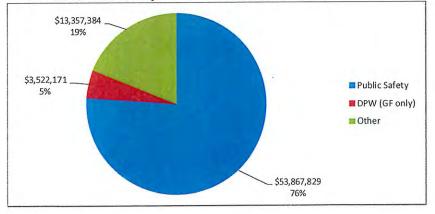

7,385  | (see chart below for detail) |
| Ordinary Maintenance             | \$<br>16,982,348  | and the second second        |
| Pensions                         | \$<br>26,370,874  |                              |
| Insurance and Benefits           | \$<br>56,818,964  |                              |
| Direct Appropriations to Schools | \$<br>178,987,440 |                              |
| Debt Service                     | \$<br>14,215,011  |                              |
| Capital and Reserves             | \$<br>1,786,557   |                              |
| Other                            | \$<br>8,593,840   | <u>.</u>                     |
| Total                            | \$<br>374,502,419 |                              |

#### FY20 - Breakout of City Personal Services and OT



**General Fund Appropriations (FY20)** 



General Fund Revenue Trends By Fiscal Year

#### General Fund Appropriation Trends By Fiscal Year



|                                  |                 |         | 1 10 |           |         |         |           |           |    |           |  |
|----------------------------------|-----------------|---------|------|-----------|---------|---------|-----------|-----------|----|-----------|--|
| Fiscal Year:                     | 2017 2018       |         |      |           |         | 2019    |           |           |    |           |  |
|                                  | a service and a | %Change |      |           | %Change | %Change |           |           |    |           |  |
| nimal Control                    |                 |