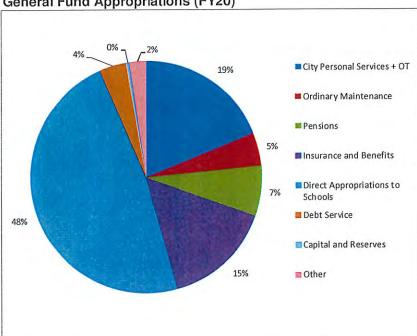

---------|------|--------------------------|------|-------------------|------|-------------------|
| Fiscal Year:                   | 2017           |      | Fiscal Year 2020<br>2018 |      | 2019              |      | 2020              |
| Appropriations Totals:         | \$ 351,795,222 | 0%   | \$ 353,446,165           | 2%   | \$<br>359,292,526 | 4%   | \$<br>374,502,419 |
| Government Assessments Totals: | \$ 8,985,658   | 70%  | \$ 15,236,243            | 20%  | \$<br>18,318,931  | 16%  | \$<br>21,326,368  |
| Amount to be Raised Totals:    | \$ 2,811,803   | -20% | \$ 2,257,751             | -24% | \$<br>1,708,350   | -35% | \$<br>1,110,000   |
| Expenditure Totals:            | \$ 363,792,683 | 2%   | \$ 371,140,159           | 2%   | \$<br>379,519,807 | 5%   | \$<br>396,938,787 |



| Expense                          | Amount            |                              |
|----------------------------------|-------------------|------------------------------|
| City Personal Services + OT      | \$<br>70,747,385  | (see chart below for detail) |
| Ordinary Maintenance             | \$<br>16,982,348  | and the second second        |
| Pensions                         | \$<br>26,370,874  |                              |
| Insurance and Benefits           | \$<br>56,818,964  |                              |
| Direct Appropriations to Schools | \$<br>178,987,440 |                              |
| Debt Service                     | \$<br>14,215,011  |                              |
| Capital and Reserves             | \$<br>1,786,557   |                              |
| Othe