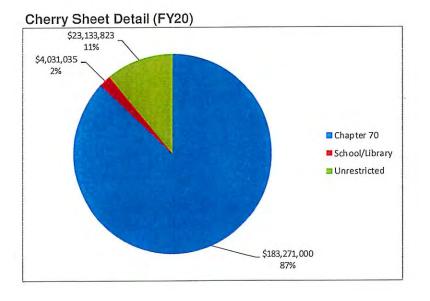

I look forward to reviewing this proposal with you in detail. To begin that dialogue, here are some highlights of this budget proposal. This budget:

- Maintains our unwavering commitment to funding public education, despite continued challenges in the Commonwealth's funding formula. Although Chapter 70 funding has significantly increased in both the Governor's and the House budgets, the increased cost of charter school sending tuitions significantly hampers that progress. This budget, however, continues to make a commitment above the required spending levels, helping to achieve a milestone of no proposed layoffs for the first time in five years;
- Our commitment to public safety is also sustained, maintaining our staffing levels in the Police Department after significant increases in the last two years. This year, our budget proposal also includes the addition of 7 (seven) new firefighters, bringing the department closer to a full complement of 213;
- Makes a commitment to invest in our aging infrastructure, including the commencement of a robust plan to replace water mains and continuing our ongoing commitment to supplementing state aid (Chapter 90) with an additional appropriation to pave and repair our city streets;
- Includes an amount to renovate office space located at the County-owned property at 32 Belmont Street for purposes of moving our regulatory departments (Planning, Board of Health, and Building/Public Properties) to this downtown location, providing convenient one-stop shopping for citizens and developers using these critical departments;
- Includes a required increase of approximately \$2 million for our contributory retirement program through the Brockton Retirement Board. This necessary increase, which is prescribed by a formula provided by the Commonwealth, is on the heels of a recent increase of more than \$5 million, committing a significant portion of our available revenues for these fixed costs;