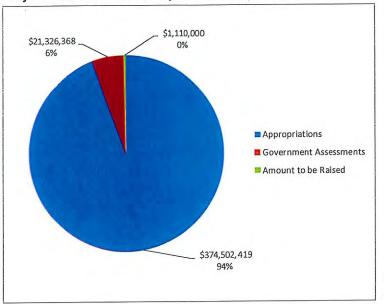

In accordance with the General Laws of the Commonwealth of Massachusetts and the Ordinances of the City of Brockton, I hereby recommend that the City Council adopt the Fiscal Year (FY) 2020 budget for the city in the amounts and form as recommended in the attached budget order. I have recommended appropriations in the amount of \$450,712,073.