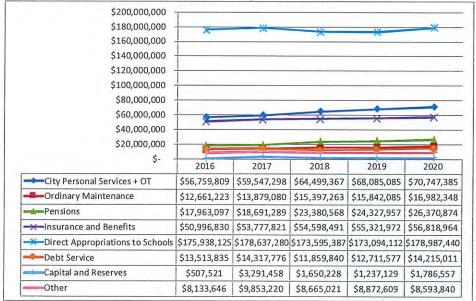

| \$<br>26,370,874  |                              |
| Insurance and Benefits           | \$<br>56,818,964  |                              |
| Direct Appropriations to Schools | \$<br>178,987,440 |                              |
| Debt Service                     | \$<br>14,215,011  |                              |
| Capital and Reserves             | \$<br>1,786,557   |                              |
| Other                            | \$<br>8,593,840   | <u>.</u>                     |
| Total                            | \$<br>374,502,419 |                              |

#### FY20 - Breakout of City Personal Services and OT



**General Fund Appropriations (FY20)** 



General Fund Revenue Trends By Fiscal Year

#### General Fund Appropriation Trends By Fiscal Year



|                                  |                 |         | 1 10 |           |         |         |           |           |    |           |  |
|----------------------------------|-----------------|---------|------|-----------|---------|---------|-----------|-----------|----|-----------|--|
| Fiscal Year:                     | 2017 2018       |         |      |           |         | 2019    |           |           |    |           |  |
|                                  | a service and a | %Change |      |           | %Change | %Change |           |           |    |           |  |
| nimal Control                    |                 |         |      |           |         |         |           |           |    |           |  |
| a Animal Contr Pers Ser Overtime | 22,159          | 23%