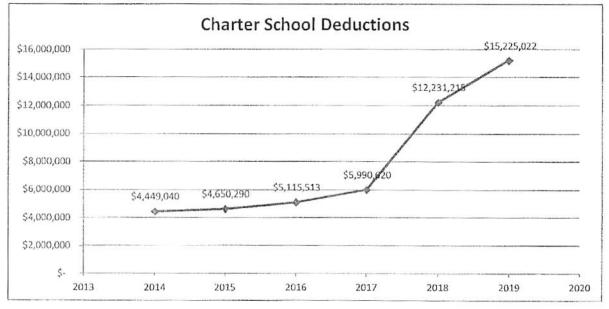

I will provide my detailed comments on the recommended budget at budget hearings. However, I will briefly highlight a few points. First, the city must finance increases of about \$2.0 million in its Employee/Retiree Benefit costs, and Medicare Tax. Second, the budget adds \$0.5 million to the stabilization fund. Third, the city will exceed its minimum obligation to the schools from local revenues for net school spending, by \$2.7 million. However, the failure of the state to provide any meaningfui increase in Chapter 70 funds for three years, mainly because of its change in accounting for low income students, plus an increasing diversion of Chapter 70 funds to Charter Schools, has resulted in lower base revenues to fund the schools, causing layoffs.

# Exhibit 2. Growth of Charter Schools since FY2014.

Exhibit 3. City Revenue and Cost Trend.

Revenues include Local Receipts, Tax Levy, and State Aid (excluding school related items). Unavoidable Costs include pension, health insurance, debt, state charges, and contributions to Southeastern.