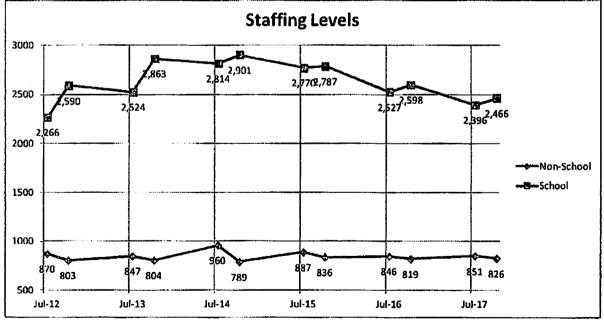

Exhibit 4. Employment Trends (July and October of each year).

Staffing levels are estimated by counting the number of unique individuals receiving a paycheck in a given month.

Ordinary

TOTAL

Enterprise