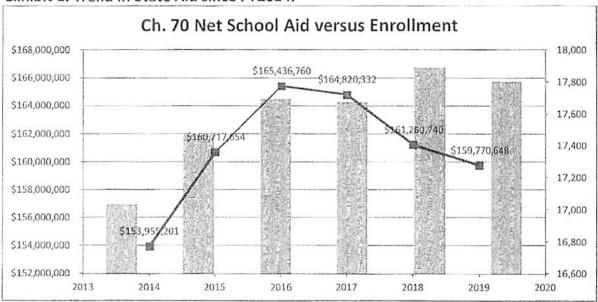

I will provide my detailed comments on the recommended budget at budget hearings. However, I will briefly highlight a few points. First, the city must finance increases of about \$2.0 million in its Employee/Retiree Benefit costs, and Medicare Tax. Second, the budget adds \$0.5 million to the stabilization fund. Third, the city will exceed its minimum obligation to the schools from local revenues for net school spending, by \$2.7 million. However, the failure of the state to provide any meaningfui increase in Chapter 70 funds for three years, mainly because of its change in accounting for low income students, plus an increasing diversion of Chapter 70 funds to Charter Schools, has resulted in lower base revenues to fund the schools, causing layoffs.

# Exhibit 2. Growth of Charter Schools since FY2014.

Exhibit 3. City Revenue and Cost Trend.

Revenues include Local Receipts, Tax Levy, and State Aid (excluding school related items). Unavoidable Costs include pension, health insurance, debt, state charges, and contributions to Southeastern.