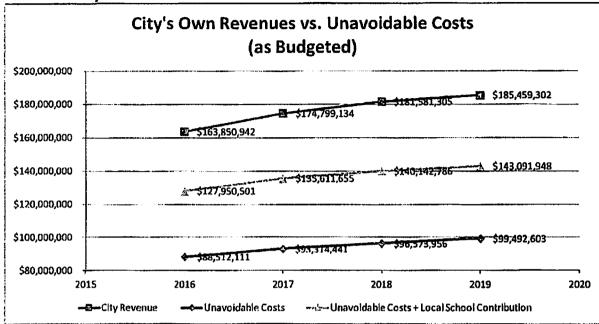

# Exhibit 2. Growth of Charter Schools since FY2014.

Exhibit 3. City Revenue and Cost Trend.

Revenues include Local Receipts, Tax Levy, and State Aid (excluding school related items). Unavoidable Costs include pension, health insurance, debt, state charges, and contributions to Southeastern.