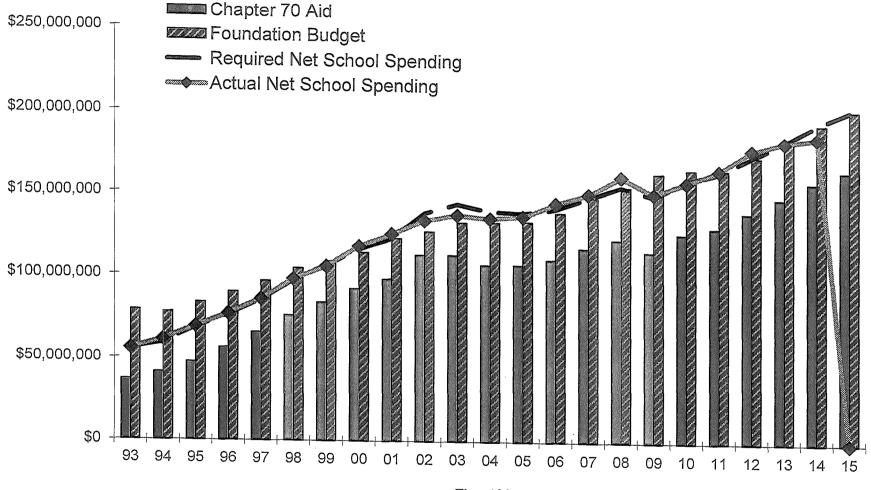

| *1% if shortfall is between 2.5% and 7.5%; 2% if shortfall > 7.5%      |            |
| 11) Target local share (row 10 as % of row 8)            | 21.19%        | 23) Shortfall from target after adding increment (10 - 15 - 22)        | 5,268,080  |
| 12) Target aid share (100% minus row 11)                 | 78.81%        | 24) FY16 required local contribution (15 + 22)                         | 42,036,604 |
|                                                          |               | 25) Contribution as percentage of foundation (24 / 8)                  | 18.83%     |
|                                                          |               |                                                                        |            |

# Chapter 70 Trends, FY93 to FY15

## BROCKTON



Fiscal Year

# 2016 Approved Budget

| SOUTHEASTERN RE                                                                          | The second s  |                         | ISIRICI                                  | - and a the              |                                                         |
|------------------------------------------------------------------------------------------|-----------------------------------------------------------------------------------------------------------------|-------------------------|------------------------------------------|--------------------------|---------------------------------------------------------|
| FY16                                                                                     | Budget Summa