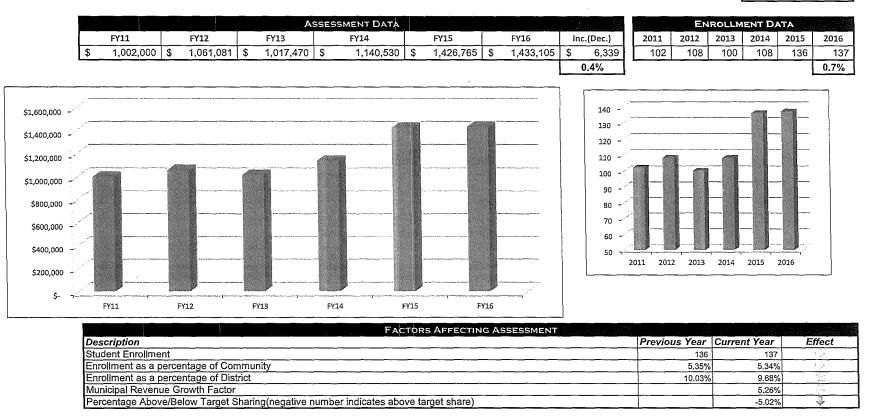

2013 2014 2015 2016 380,672 \$ \$ 391,216 \$ 445,303 \$ 518,845 \$ 666,699 \$ 853,744 \$ 187,045 45 43 46 54 63 77 28.1% 22.2% 80 \$900,000 70 \$800,000 ~ 60 \$700,000 -50 \$600,000 -40 \$500,000 -30 \$400,000 -20 \$300,000 -10 \$200,000 -2011 2012 2013 2014 2015 2016 \$100,000 \$-FY11 FY12 FY13 FY14 FY15 FY16 FACTORS AFFECTING ASSESSMENT Description Previous Year Current Year Effect Student Enrollment 4 77 63 Enroliment as a percentage of Community 2.30% 2.91% Enrollment as a percentage of District 4.65% 5.44% Municipal Revenue Growth Factor 4.70% 2 ÷. Percentage Above/Below Target Sharing(negative number indicates above target share) -3.47%

FY16 Assessments By Member City/Town - Norton



FY16 Assessments By Member City/Town - Sharon



FY16 Assessments By Member City/Town - Stoughton



FY16 Assessments By Member City/Town - West Bridgewater

LEA: 323 ASSESSMENT DATA ENROLLMENT DATA FY12 FY13 FY14 FY15 FY16 Inc.(Dec.) 2011 2012 2013 2014 2015 2016 FY11 201,522 \$ 273,775 \$ 302,349 \$ 365,338 375,701 \$ 445,681 \$ 69,979 18 25 25 34 32 38 \$ \$ 18.6% 18.8% 40 \$450,000 -35 \$400,000 -30 \$350,000 -25 \$300,000 -20 \$250,000 -15 \$200,000 10 \$150,000 5 \$100,000 2011 2012 2013 2014 2015 2016 \$50,000 \$-FY11 FY12 FY13 FY14 FY15 FY16 FACTORS AFFECTING ASSESSMENT Description Previous Year Current Year Effect 4 Student Enrollment 32 38 Enrollment as a percentage of Community 4.87% 5.78% Enrollment as a percentage of District 2.36% 2.36% Municipal Revenue Growth Factor 4.07% Ð Percentage Above/Below Target Sharing(negative number indicates above target share) -4.70%

3/6/20