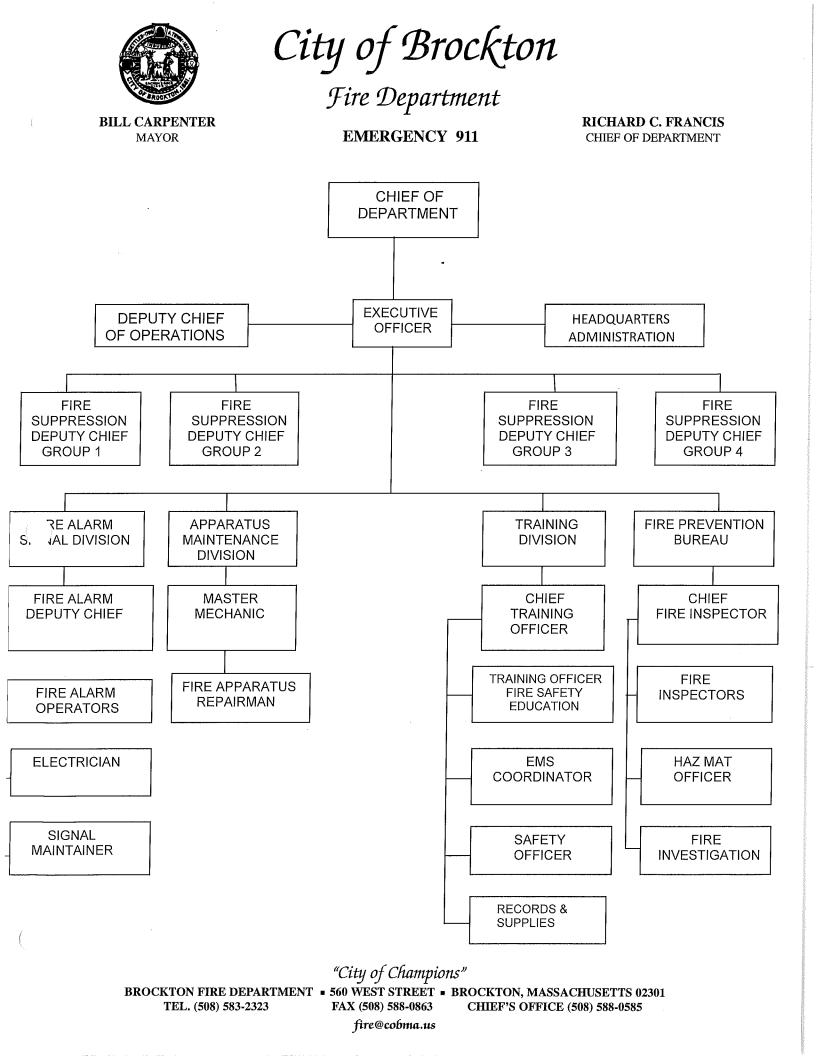

receive all calls forwarded from E-911, calls from telephone, fire alarm signal box system and central station alarm companies for fire, medical and rescue emergencies and for dispatching and controlling fire apparatus.

Maintain a Fire Alarm/Signal Division to install, maintain and service all fire alarm boxes, traffic signals and related cables and equipment throughout the City.

Maintain a Fire Prevention Bureau to perform all duties necessary to enhance public safety through code enforcement, fire prevention and fire control, inspections of schools, hospitals, places of public assembly and nursing homes, to issue permits for use and storage of flammable liquids and to conduct investigations of suspicious fires in accordance with City Ordinances and State Laws, Rules and Regulations.



## FY 2016 Budget

# **City of Brockton**

| All figures in | u full dollar a  | mounts     | 2014<br>Actual<br>Expenditures | 2015<br>Revised<br>Budget | 2016<br>Department<br>Requested | 2016<br>Mayor<br>Recommended | 2016<br>City<br>Council |
|----------------|------------------|------------|--------------------------------|---------------------------|---------------------------------|------------------------------|-------------------------|
|                |                  |            |                                | 2 4 4 5 V 1               |                                 |                              |                         |
| Fire Pers Se   |                  |            | 007 000                        | 500 (5(                   | 000 (7)                         |