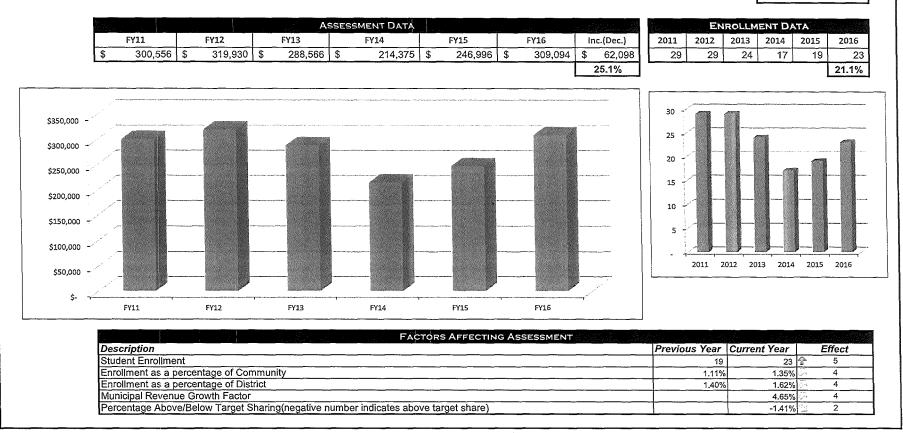

| 62,098   |
| 167 MANSFIELD        | 380,672     | 391,216    | 445,303    | \$ | 518,845   | \$ | 666,699   | 853,744    | 187,045  |
| 218 NORTON           | 1,155,005   | 1,098,468  | 1,102,073  | \$ | 1,158,580 | \$ | 1,240,944 | 1,143,974  | (96,970) |
| 266 SHARON           | 188,391     | 200,091    | 254,232    | \$ | 233,546   | \$ | 228,594   | 288,502    | 59,908   |
| 285 STOUGHTON        | 1,002,000   | 1,061,081  | 1,017,470  | \$ | 1,140,530 | \$ | 1,426,765 | 1,433,105  | 6,339    |
| 323 WEST BRIDGEWATER | <br>201,522 | 273,775    | 302,349    | \$ | 365,338   | \$ | 375,701   | 445,681    | 69,979   |

3/6/2015



FY16 Assessments By Member City/Town - East Bridgewater



FY16 Assessments By Member City/Town - Easton



FY16 Assessments By Member City/Town - Foxborough



#### SOUTHEASTERN REGIONAL SCHOOL DISTRICT FY16 Assessments By Member City/Town - Mansfield LEA: 167 ASSESSMENT DATA ENROLLMENT DATA FY11 FY14 FY12 FY13 FY15 FY16 Inc.(Dec.) 2011 2012 2013 2014 2015 2016 380,672 \$ \$ 391,216 \$ 445,303 \$ 518,845 \$ 666,699 \$ 853,744 \$ 187,045 45 43 46 54 63 77 28.1% 22.2% 80 \$900,000 70 \$800,000 ~ 60 \$700,000 -50 \$600,000 -40 \$500,000 -30 \$400,000 -20 \$300,000 -10 \$200,000 -2011 2012 2013 2014 2015 2016 \$100,000 \$-FY11 FY12 FY13 FY14 FY15 FY16 FACTORS AFFECTING ASSESSMENT Description Previous Year Current Year Effect Student Enrollment 4 77 63 Enroliment as a percentage of Community 2.30% 2.91% Enrollment as a percentage of District 4.65% 5.44% Municipal Revenue Growth Factor 4.70% 2 ÷. Percentage Above/Below Target Sharing(negative number