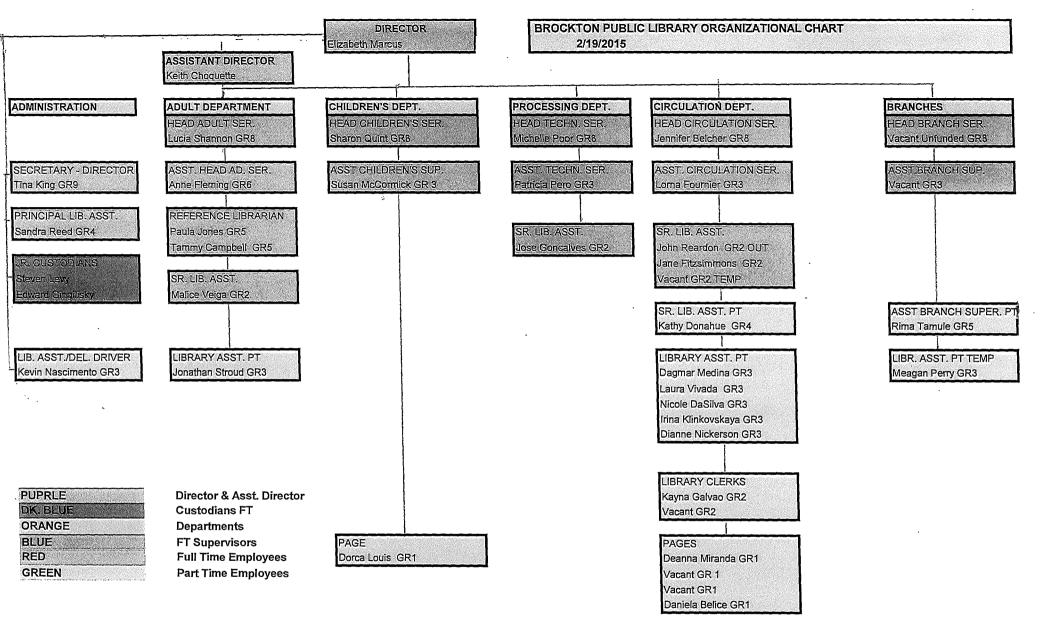

|                    | \$422,582<br>3,254<br>179,925<br>1,385<br>750<br>6<br>1,616<br>4,410<br>7,789<br>60<br>4,100<br>0 |     |       |           |
| TOTAL F                                                                                        | PERSONAL SE        | RVICES                                                                                            |     |       | \$625,877 |

#### **Brockton Public Library**

#### **Mission Statement**

Brockton Public Library is the free, open and essential resource that fosters literacy, stimulates imagination, and provides access to technology and information that promotes lifelong learning to strengthen our community.

approved February 27, 2012



## FY 2016 Budget

### **City of Brockton**

|                |                      | 2014<br>Actual | 2015<br>Revised | 2016<br>Department | 2016<br>Mayor | 2016<br>City |
|----------------|----------------------|----------------|-----------------|--------------------|---------------|--------------|
| All figures in | full dollar amounts  | Expenditures   | Budget          | Requested          | Recommended   | Council      |
| Library Pers   | Service Overtime     |                |                 |                    |               |              |
| 06100073       | 514100 OVERTIME      | 3,071          | 4,000           | 4,000              | 4,000         | 4,000        |
| Library Pers   | Service Overtime Tot | al: 3,071      | 4,000           | 4,000              | 4,000