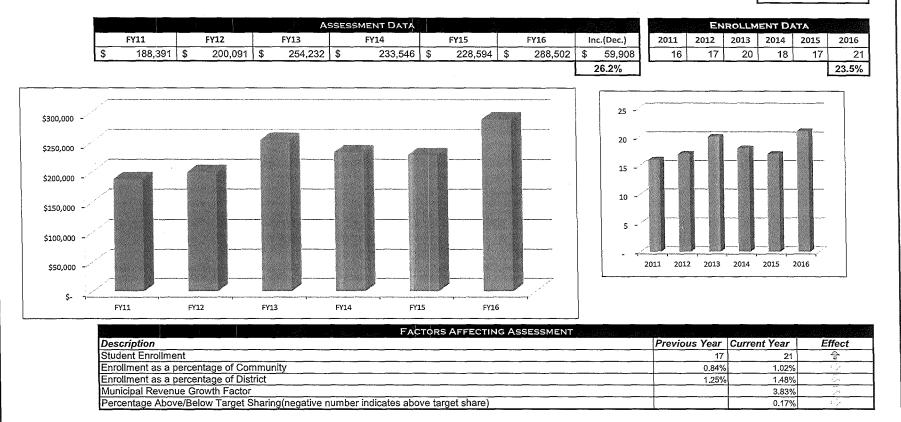

FY11 FY14 FY12 FY13 FY15 FY16 Inc.(Dec.) 2011 2012 2013 2014 2015 2016 380,672 \$ \$ 391,216 \$ 445,303 \$ 518,845 \$ 666,699 \$ 853,744 \$ 187,045 45 43 46 54 63 77 28.1% 22.2% 80 \$900,000 70 \$800,000 ~ 60 \$700,000 -50 \$600,000 -40 \$500,000 -30 \$400,000 -20 \$300,000 -10 \$200,000 -2011 2012 2013 2014 2015 2016 \$100,000 \$-FY11 FY12 FY13 FY14 FY15 FY16 FACTORS AFFECTING ASSESSMENT Description Previous Year Current Year Effect Student Enrollment 4 77 63 Enroliment as a percentage of Community 2.30% 2.91% Enrollment as a percentage of District 4.65% 5.44% Municipal Revenue Growth Factor 4.70% 2 ÷. Percentage Above/Below Target Sharing(negative number indicates above target share) -3.47%

FY16 Assessments By Member City/Town - Norton



FY16 Assessments By Member City/Town - Sharon



FY16 Assessments By Member City/Town - Stoughton



FY16 Assessments By Member City/Town - West Bridgewater

LEA: 323 ASSESSMENT DATA ENROLLMENT DATA FY12 FY13 FY14 FY15 FY16 Inc.(Dec.) 2011 2012 2013 2014 2015 2016 FY11 201,522 \$ 273,775 \$ 302,349 \$ 365,338 375,701 \$ 445,681 \$ 69,979 18 25 25 34 32 38 \$ \$ 18.6% 18.8% 40 \$450,000 -35 \$400,000 -30 \$350,000 -25 \$300,000 -20 \$250,000 -15 \$200,000 10 \$150,000 5 \$100,000 2011 2012 2013 2014 2015 2016 \$50,000 \$-FY11 FY12 FY13 FY14 FY15 FY16 FACTORS AFFECTING ASSESSMENT Description Previous Year Current Year Effect 4 Student Enrollment 32 38 Enrollment as a percentage of Community 4.87% 5.78% Enrollment as a percentage of District 2.36% 2.36% Municipal Revenue Growth Factor 4.07% Ð Percentage Above/Below Target Sharing(negative