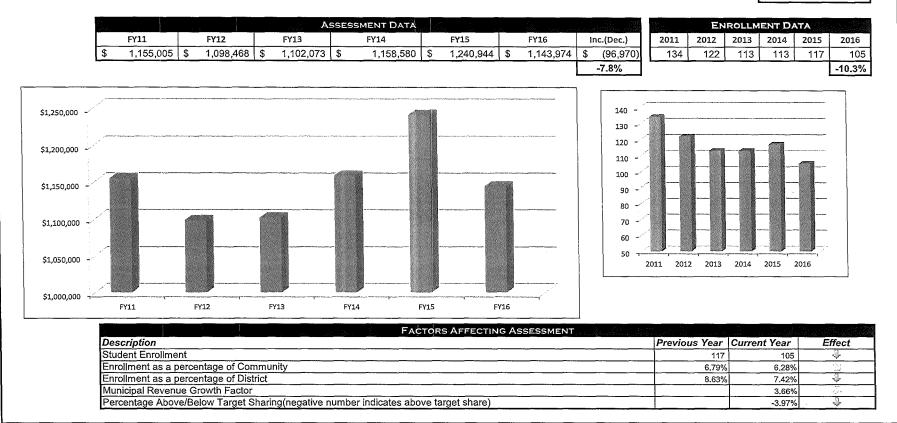

ansfield LEA: 167 ASSESSMENT DATA ENROLLMENT DATA FY11 FY14 FY12 FY13 FY15 FY16 Inc.(Dec.) 2011 2012 2013 2014 2015 2016 380,672 \$ \$ 391,216 \$ 445,303 \$ 518,845 \$ 666,699 \$ 853,744 \$ 187,045 45 43 46 54 63 77 28.1% 22.2% 80 \$900,000 70 \$800,000 ~ 60 \$700,000 -50 \$600,000 -40 \$500,000 -30 \$400,000 -20 \$300,000 -10 \$200,000 -2011 2012 2013 2014 2015 2016 \$100,000 \$-FY11 FY12 FY13 FY14 FY15 FY16 FACTORS AFFECTING ASSESSMENT Description Previous Year Current Year Effect Student Enrollment 4 77 63 Enroliment as a percentage of Community 2.30% 2.91% Enrollment as a percentage of District 4.65% 5.44% Municipal Revenue Growth Factor 4.70% 2 ÷. Percentage Above/Below Target Sharing(negative number indicates above target share) -3.47%

FY16 Assessments By Member City/Town - Norton



FY16 Assessments By Member City/Town - Sharon



FY16 Assessments By Member City/Town - Stoughton



FY16 Assessments By Member City/Town - West Bridgewater

LEA: 323 ASSESSMENT DATA ENROLLMENT DATA FY12 FY13 FY14 FY15 FY16 Inc.(Dec.) 2011 2012 2013 2014 2015 2016 FY11 201,522 \$ 273,775 \$ 302,349 \$ 365,338 375,701 \$ 445,681 \$ 69,979 18 25 25 34 32 38 \$ \$ 18.6% 18.8% 40 \$450,000 -35 \$400,000 -30 \$350,000 -25 \$300,000 -20 \$250,000 -15 \$200,000 10 \$150,000 5 \$100,000 2011 2012 2013 2014 2015 2016 \$50,000 \$-FY11 FY12 FY13 FY14 FY15 FY16 FACTORS AFFECTING ASSESSMENT Description Previous Year Current Year Effect 4 Student Enrollment 32 38 Enrollment as a percentage of Community 4.87% 5.78% Enrollment as a percentage of District 2.36% 2.36% Municipal Revenue Growth Factor 4.07%